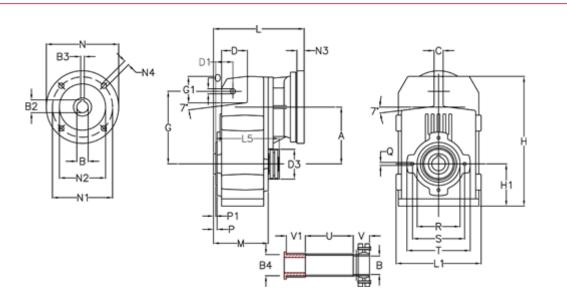

## **Measures**

| A = 175.75 | D1 = 56.5  | 15 = 200.0  | P1                                  | = 3.5    | V = 4  |
|------------|------------|-------------|-------------------------------------|----------|--------|
| B = 45     | d3 = 100   | M = 144.0   | Q                                   | = M12x19 | V1 = 4 |
| B1 = 28    | G = 218    | N = 250     | R                                   | = 130    |        |
| B2 = 31.3  | G1 = 97.5  | N1 = 215    | S                                   | = 165    |        |
| B3 = 8     | H = 389.0  | N2 = 180    | Т                                   | = 200    |        |
| B4 = 45    | H1 = 116.0 | N4 = M12x16 | Tightening torque Nm adapter bushin | g = 6.0  |        |
| C = 16     | L = 275.5  | O = 14      | Tightening torque Nm shrink disc    | = 10.0   |        |
| D = 79.0   | L1 = 242   | P = 7.5     | U                                   | = 82.0   |        |
|            |            |             |                                     |          |        |